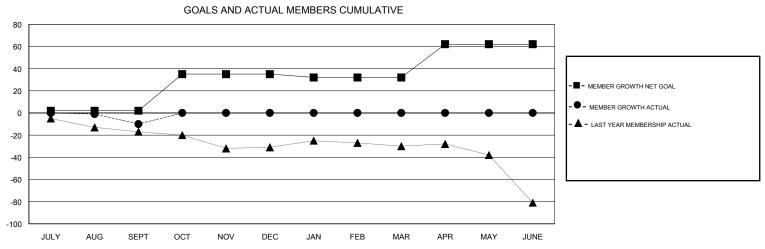

## **GORDON ZIEGLER LOCATION MANITOBA GMT CA** Clubs Members RESULTS FOR 2018-2019 RESULTS FOR 2018-2019 NEW CLUB GOAL NEW CLUBS DROPPED CLUBS MEMBER GROWTH NET MEMBER GROWTH DROPPED QUARTER QUARTER GOAL ACTUAL MEMBERS ACTUAL (including transfers) 0 0 0 2 10 16 JULY/AUG/SEPT JULY/AUG/SEPT 0 33 0 0 OCT/NOV/DEC OCT/NOV/DEC 0 0 0 -3 0 0 JAN/FEB/MAR JAN/FEB/MAR 0 0 30 0 0 APR/MAY/JUNE APR/MAY/JUNE